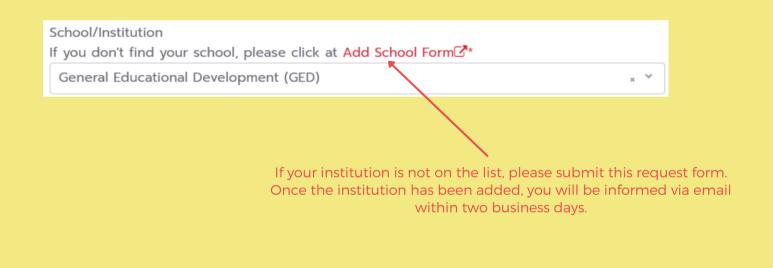

| Student Background Education Background Address Information Others Information |                                                |  |
|--------------------------------------------------------------------------------|------------------------------------------------|--|
| Personal Information<br>Title:                                                 | First Name(for Thai)                           |  |
| <ul> <li>Miss</li> </ul>                                                       | noaou                                          |  |
| Family Name(for Thai)                                                          | First Name (BLOCK LETTERS)                     |  |
| sssumads                                                                       | TEST                                           |  |
| Family Name(BLOCK LETTERS)                                                     | Date of Birth (DD/MM/YYYY)                     |  |
| THAMMASAT                                                                      | 01/01/2025                                     |  |
| Nationality                                                                    | National ID Card No:/ Passport No.             |  |
| Inu / THAI ~                                                                   | 1011010101                                     |  |
| Date of Issue (DD/MM/YYYY)<br>e.g. 22/01/2014                                  | Date of Expiry (DD/MM/YYYY)<br>e.g. 22/01/2014 |  |
| 28/04/2024                                                                     | 12/10/2032                                     |  |
|                                                                                | Next                                           |  |

- Fill in your personal Information
- Press submit

# Example of how to fill in the information