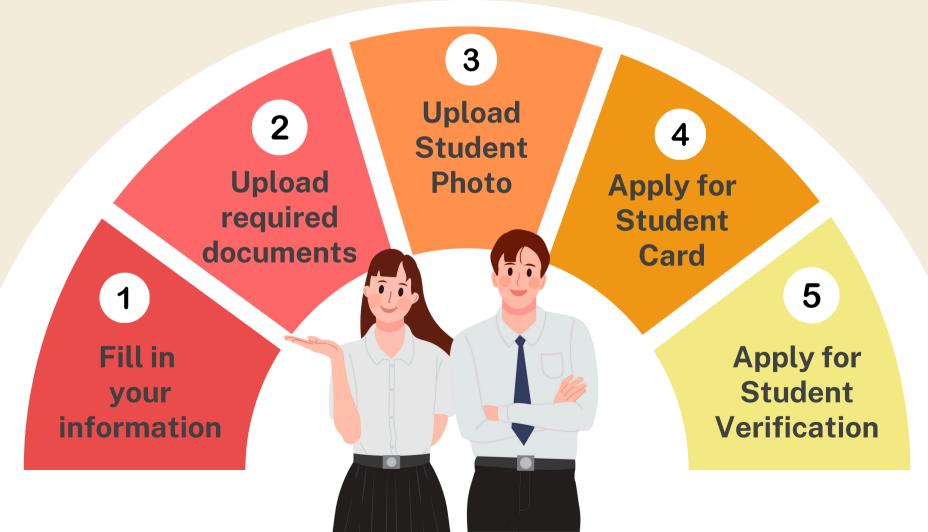

## How to register

as a New Graduate Students Thammasat University

# **1** Fill in your information

# **2** Upload required documents

| Documents Upload                                                                                                                                                                                                                                                              |                       |  |  |  |
|-------------------------------------------------------------------------------------------------------------------------------------------------------------------------------------------------------------------------------------------------------------------------------|-----------------------|--|--|--|
| Instruction <ul> <li>Upload documents in a PDF File within 4 MB per file.</li> <li>Ensure that all document files are correct before uploading.</li> <li>If the uploaded document files are incorrect, you can choose (2) to delete the file and select a new one.</li> </ul> |                       |  |  |  |
| Attach new students documents                                                                                                                                                                                                                                                 |                       |  |  |  |
| Passport (Required)                                                                                                                                                                                                                                                           | Waiting for<br>Import |  |  |  |
| Legendref Browse No file chosen                                                                                                                                                                                                                                               |                       |  |  |  |
| Proof of education (Required)<br>i.e. Academic records and qualification certificate                                                                                                                                                                                          | Waiting for<br>Import |  |  |  |
| 2 Browse No file chosen                                                                                                                                                                                                                                                       |                       |  |  |  |
| Certificate of Name Change - If any<br>* Upload this only if the information on document no. 1 and 2 don't<br>match                                                                                                                                                           | Walting for<br>Import |  |  |  |
| L Browse No file chosen                                                                                                                                                                                                                                                       |                       |  |  |  |

### 3 Upload your Student Photo

## 4 Apply for Student Card

Input/Edit your information

02. Press Submit

01.

03. Receive your student card: Follow the announcement on the Registrar.TU Facebook page or at www.reg.tu.ac.th

## 5 Apply for Student Verification

- 01.
- Download and print a Student Verification Form
- 02.
- Download and print a Letter of Consent
- 03.
  - Submit both documents to your previous institution
- O4. Submit the verified document to your faculty in Thammasat University
   \*For document submission, please contact the faculty