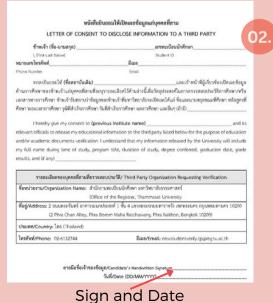

## 5 Apply for Student Verification

- 01.
- Download and print a Student Verification Form
- 02.
- Download and print a Letter of Consent
- 03.
  - Submit both documents to your previous institution
- O4. Submit the verified document to your faculty in Thammasat University
   \*For document submission, please contact the faculty

#### Letter of Consent