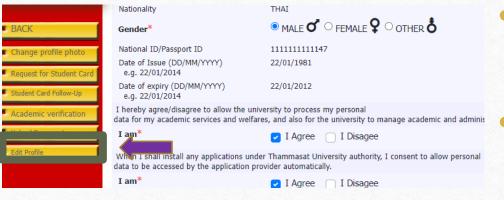

## Edit Profile

 $\bigcirc$ 

• Choose **Edit Profile** if some of your information is incorrect.

Exception: Name and Surname in Thai language and Passport No.