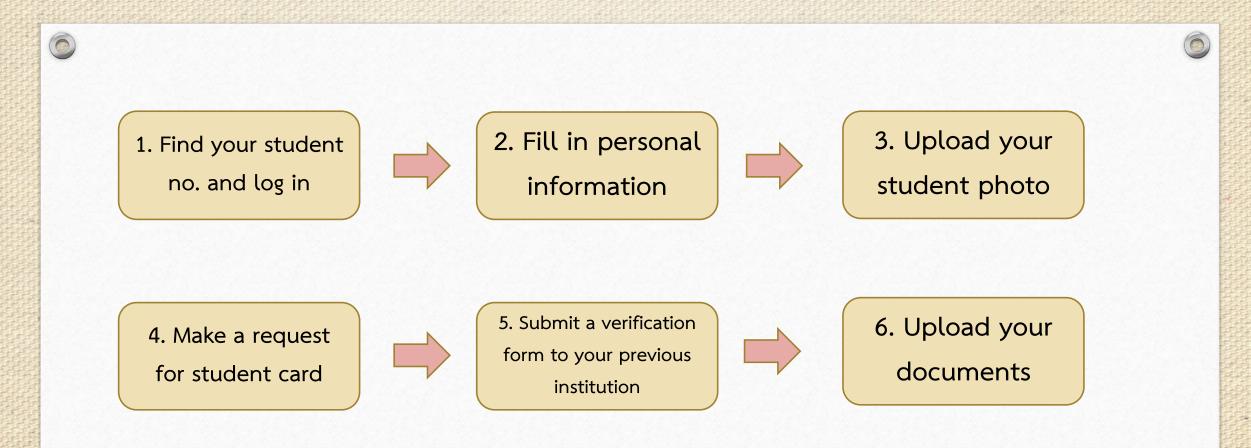

### Follow these 6 steps to complete your new student registration with Thammasat University