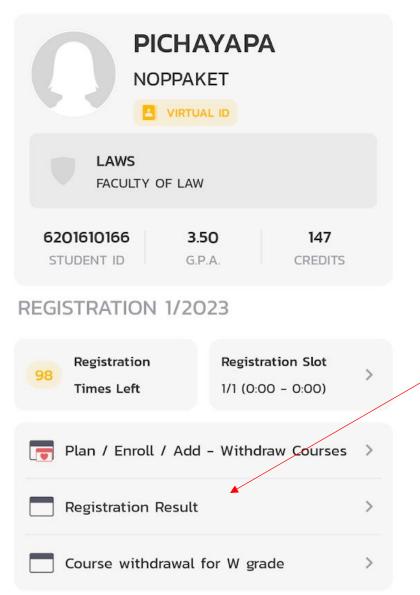

#### Payment Procedure

Pay via registration result menu

1. Go to the menu "Registration Results".

2. Press the 'Display tuitions fee' button.